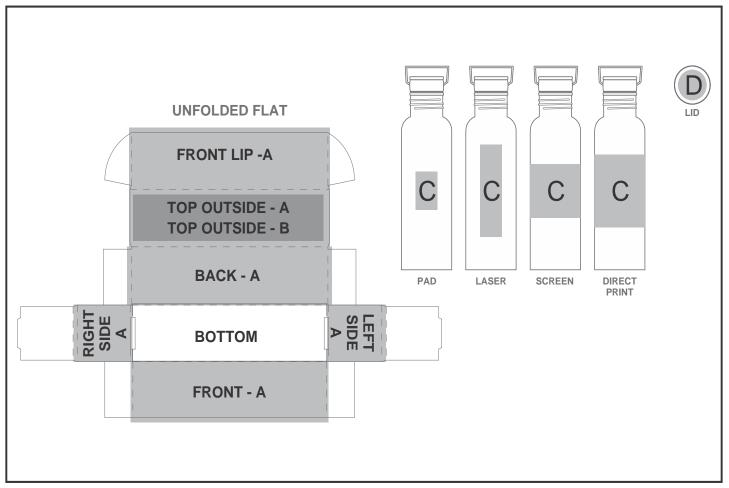

## **Branding Options:**

| Position | Branding Method (Branding Code)      | No. of Colours | Dimension                   |
|----------|--------------------------------------|----------------|-----------------------------|
| А        | Digital Custom Packaging (DCB-CHG-2) | Full Colour    | 436,5mm wide x 364,5mm high |
|          |                                      |                |                             |
| В        | Digital Custom Packaging (DCB-CHG-2) | Full Colour    | 258mm wide x 62mm high      |
|          |                                      |                |                             |
| С        | Pad Printing (PC)                    | 4 Colours      | 30mm wide x 50mm high       |
| С        | Laser Engraving (LB)                 | N/A            | 30mm wide x 120mm high      |

|   | С | Screen Wrap (SW)               | 1 Colour    | 140mm wide x 120mm high |  |  |
|---|---|--------------------------------|-------------|-------------------------|--|--|
|   | С | Digital Print Drinkware (DP-C) | Full Colour | 100mm wide x 80mm high  |  |  |
|   | С | Digital Print Drinkware (DP-D) | Full Colour | 220mm wide x 95mm high  |  |  |
|   |   |                                |             |                         |  |  |
| Ī | D | Laser Engraving (LC)           | N/A         | 40mm wide x 40mm high   |  |  |